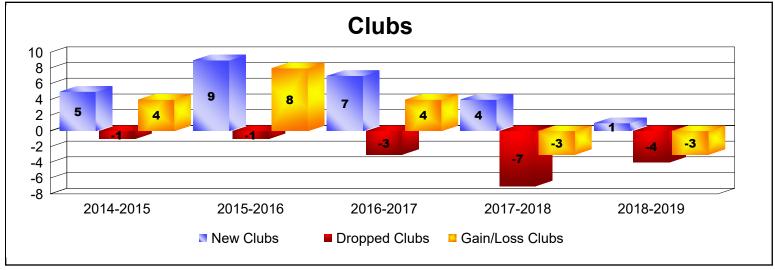

District B 4

As of June 2019 Cumulative

| Year      | New<br>Clubs | Dropped<br>Clubs | Gain/<br>Loss<br>Clubs | New<br>Members | Charter<br>Members | Reinstate<br>Members | Transfer<br>Members | Total<br>Member<br>Added | Total<br>Members<br>Dropped | Gain/<br>Loss<br>Members |
|-----------|--------------|------------------|------------------------|----------------|--------------------|----------------------|---------------------|--------------------------|-----------------------------|--------------------------|
| 2014-2015 | 5            | -1               | 4                      | 156            | 167                | 27                   | 2                   | 352                      | -293                        | 59                       |
| 2015-2016 | 9            | -1               | 8                      | 216            | 249                | 27                   | 7                   | 499                      | -367                        | 132                      |
| 2016-2017 | 7            | -3               | 4                      | 511            | 162                | 22                   | 0                   | 695                      | -381                        | 314                      |
| 2017-2018 | 4            | -7               | -3                     | 294            | 113                | 24                   | 8                   | 439                      | -613                        | -174                     |
| 2018-2019 | 1            | -4               | -3                     | 161            | 40                 | 0                    | 8                   | 209                      | -432                        | -223                     |
| Average   | 5            | -3               | 2                      | 268            | 146                | 20                   | 5                   | 439                      | -417                        | 22                       |