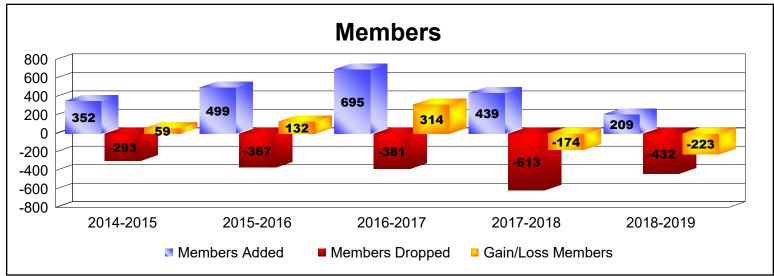

District B 4

As of June 2019 Cumulative

| Year      | New<br>Clubs | Dropped<br>Clubs | Gain/<br>Loss<br>Clubs | New<br>Members | Charter<br>Members | Reinstate<br>Members | Transfer<br>Members | Total<br>Member<br>Added | Total<br>Members<br>Dropped | Gain/<br>Loss<br>Members |
|-----------|--------------|------------------|------------------------|----------------|--------------------|----------------------|---------------------|--------------------------|-----------------------------|--------------------------|
| 2014-2015 | 5            | -1               | 4                      | 156            | 167                | 27                   | 2                   | 352                      | -293                        | 59                       |
| 2015-2016 | 9            | -1               | 8                      | 216            | 249                | 27                   | 7                   | 499                      | -367                        | 132                      |
| 2016-2017 | 7            | -3               | 4                      | 511            | 162                | 22                   | 0                   | 695                      | -381                        | 314                      |
| 2017-2018 | 4            | -7               | -3                     | 294            | 113                | 24                   | 8                   | 439                      | -613                        | -174                     |
| 2018-2019 | 1            | -4               | -3                     | 161            | 40                 | 0                    | 8                   | 209                      | -432                        | -223                     |
| Average   | 5            | -3               | 2                      | 268            | 146                | 20                   | 5                   | 439                      | -417                        | 22                       |